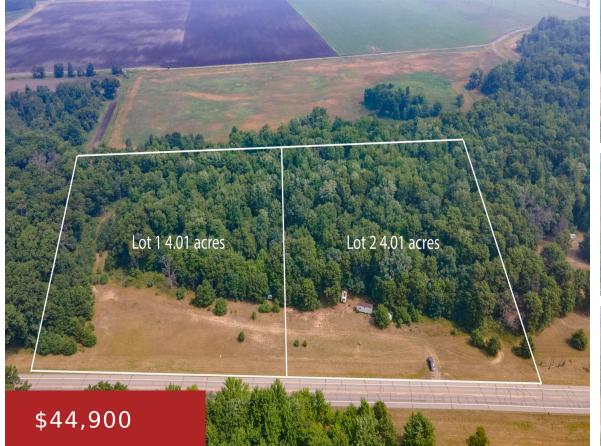

#### 464 HWY 21 2, Coloma, WI, 54930

1 of 2 4.01 wooded, buildable lot conveniently located on Highway 21.Electric service on property and driveway in place. Zoning allows to building manufactured and double wide trailer homes as well as camping. This lot would also make a great small tract hunting parcel! There is electric service and well currently on property. Well in...