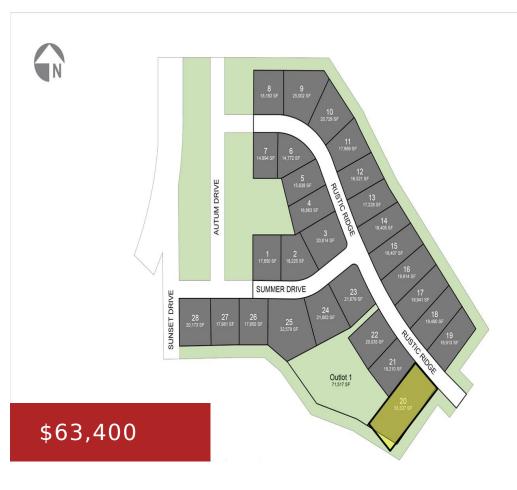

#### 7110

463 RUSTIC RIDGE DRIVE 20, BRILLION, WI, 54110

https://www.adashunjones.com

463 RUSTIC RIDGE Drive 20, Brillion, WI, 54110

Land

Residential, Vacant Land/Acreage

Closed

MAPLE RIDGE SUBDIVISON is where your new property should be built! Central location to Green Bay-Manitowoc-Appleton areas. Great edge of town location with endless country views plus nature surrounding you w/Brillion Nature Preserve nearby. Brillion Schools, public utilities including sewer, water, curb & gutter and street are ALL INCLUDED. There are duplex/condo lots available as...