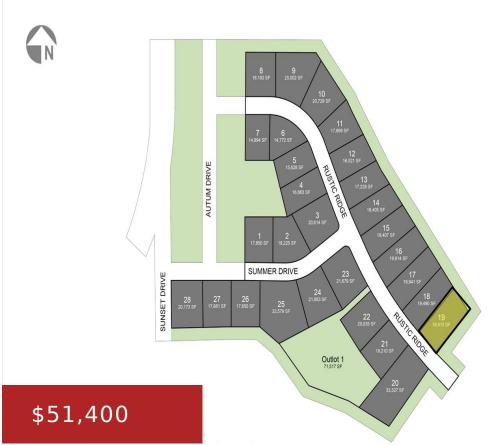

## 462 RUSTIC RIDGE DRIVE 19, BRILLION, WI, 54110

https://www.adashunjones.com

MAPLE RIDGE SUBDIVISON is where your new property should be built! Central location to Green Bay-Manitowoc-Appleton areas. Great edge of town location with endless country views plus nature surrounding you w/Brillion Nature Preserve nearby. Brillion Schools, public utilities including sewer, water, curb &