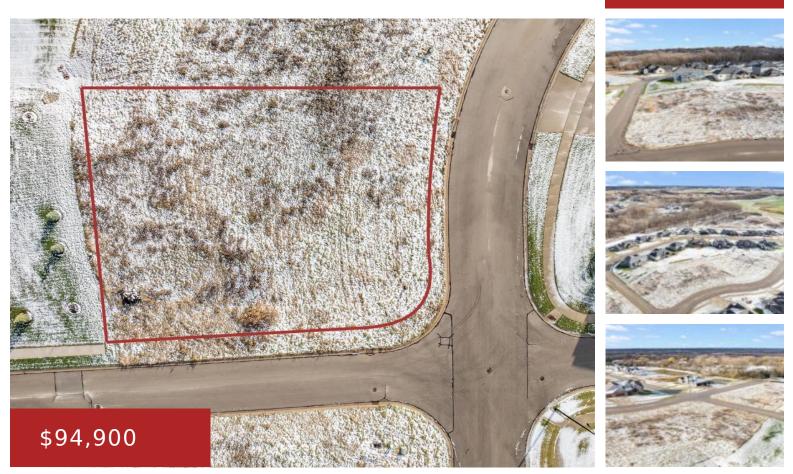

## 4603 GRANDE RIDGE DRIVE 28, ASHWAUBENON, WI, 54115

https://www.adashunjones.com

4603 GRANDE RIDGE Drive 28, Ashwaubenon, WI, 54115

Great location corner lot in Ledgeview's sought after Grande Ridge Estates! Offering amazing views set on one of the highest points in Brown County! Located in the De Pere School District! This upscale subdivision offers many opportunities for building your dream home!