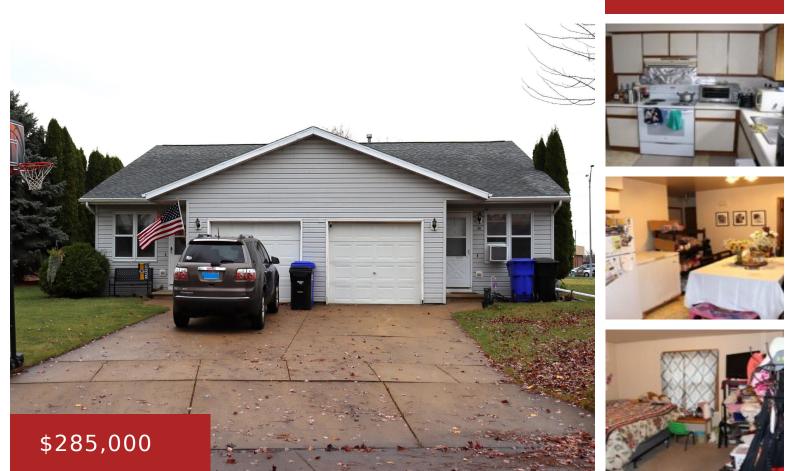

#### **46 BRIGHTON CIRCLE, APPLETON, WI, 54915**

https://www.adashunjones.com

46 BRIGHTON Circle, Appleton, WI, 54915

Side/Side duplex. Rare find. Newer roof. Well maintained. Long term tenants. Rents are mo/mo \$725 & \$735.

#### Features

GarageYN: No FireplaceYN: No Above Grade Finished Area, sq ft: 1920 Inclusions: 2 refrigerators. 2 stoves. AttachedGarageYN: No PoolPrivateYN: No Tax Amount: 3744

# **Building Details**

NewConstructionYN: No Heating: Forced Air Parking: Attached,Outside ParkingTotal: 2 Exterior material: Vinyl