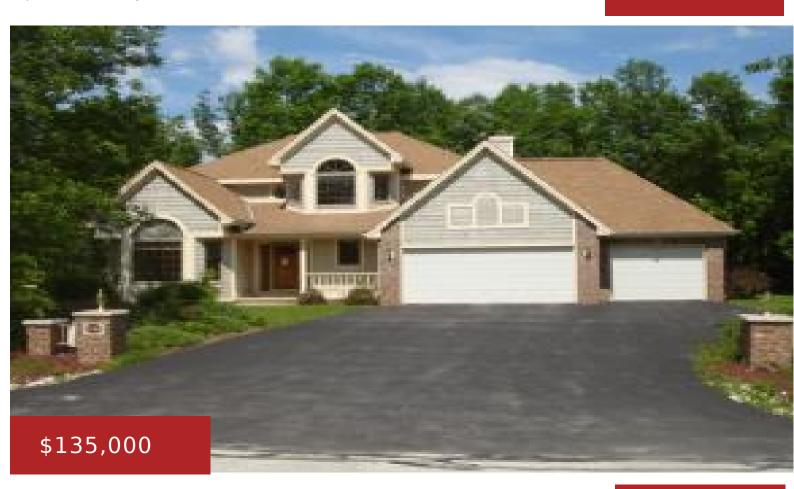

## 4540 HARVEST CR, MANITOWOC, WI, 54220

https://www.adashunjones.com

This 8 year old 2 story home offers 4 BRs, 2.5 BAs, day window, 1st floor laundry, .4 acre lot with pond and deck, nicely landscaped with the feeling of the country yet close to town and 3 car atached garage. Lower level has mold issues.

- 4 beds
- 2 baths
- Residential
- Residential, Single Family Residence
- Closed
- 2461 sq ft

**Features** 

GarageYN: No AttachedGarageYN: No

FireplaceYN: No PoolPrivateYN: No

**Features:** Formal Dining **Above Grade Finished Area, sq ft:** 2461