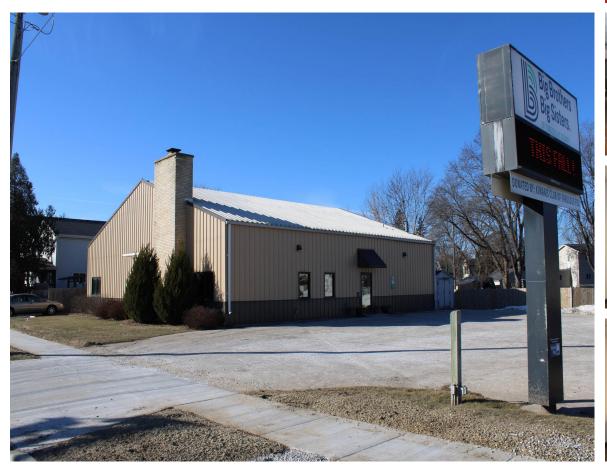

## 448 MILITARY ROAD, FOND DU LAC, WI, 54935

https://www.adashunjones.com

For Lease! Up to 3,000 Sq Ft in a Highly Visible Location with plenty of Parking. There are a variety of spaces in this building that are divisible down to 200 sq ft. The Landlord is currently in the process of updating the building making it a great space for your new or existing business....

- C-2,Property For Lease
- Active
- 3500 sq ft

**Jason**Zellner Real Estate

**Features** 

GarageYN: No AttachedGarageYN: No

FireplaceYN: No PoolPrivateYN: No

**Features:** Offices, Pole Sign

**Amenities** 

Waterfront available: No Water Source: Municipal/City