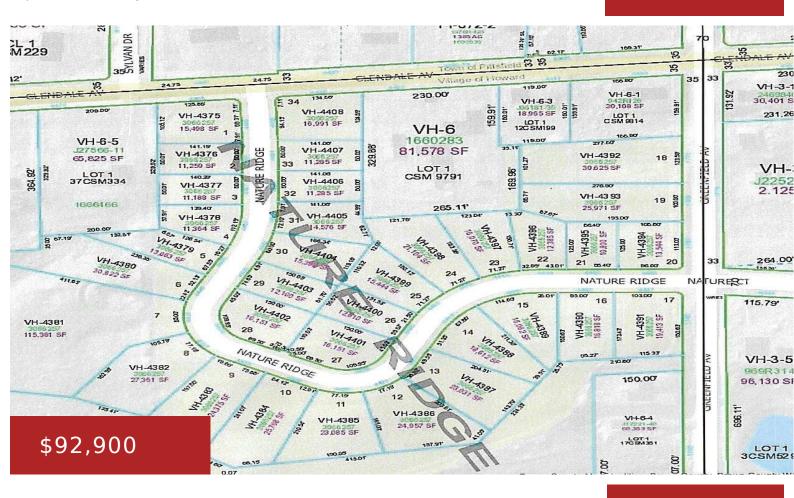

#### **4465 NATURE RIDGE, HOWARD, WI, 54313-0000**

https://www.adashunjones.com

Desirable location in the Village of Howard. Relaxing country setting less than 10 minutes from schools, shopping, and a wide array of outdoor activities. Near Nouryon Sports Complex, Mountain Bay Trail & Howard Commons. Easy highway access nearby. Lot is builder Exclusive with Black Diamond Builders. Don't miss out on this great opportunity!