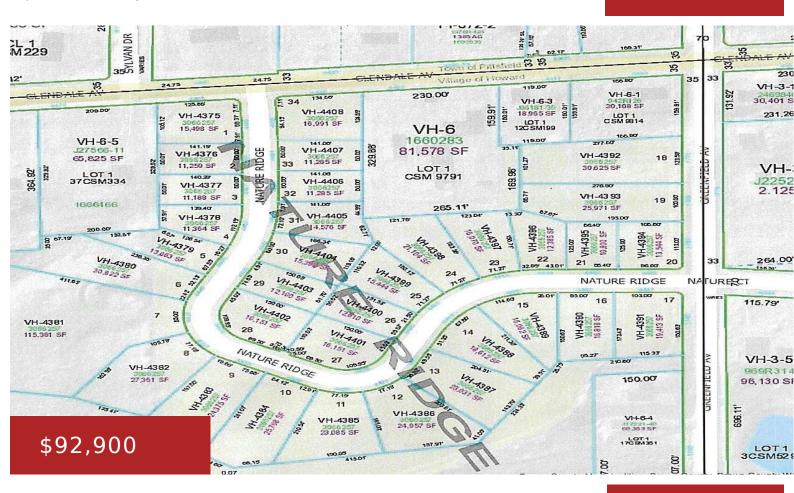

### 4458 NATURE RIDGE, HOWARD, WI, 54313-0000

https://www.adashunjones.com

Desirable location in the Village of Howard. Relaxing country setting less than 10 minutes from schools, shopping, and a wide array of outdoor activities. Near Nouryon Sports Complex, Mountain Bay Trail & Howard Commons. Easy highway access nearby. Lot is builder exclusive with Black Diamond Builders. Don't miss out on this great opportunity!