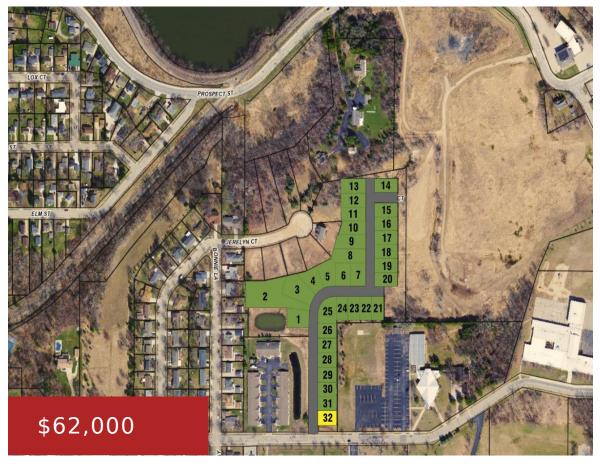

## 445 RIVERVIEW RIDGE PLACE 32, COMBINED LOCKS, WI, 54113

https://www.adashunjones.com

445 RIVERVIEW RIDGE Place 32, COMBINED LOCKS, WI, 54113

Welcome to Riverview Ridge Place, a luxury twist on a traditional neighborhood. With an ideal location in the Village of Combined Locks, covenants that will certainly protect your investment and a Neighborhood Association that cares for lawn and snow removal there is a lot to love about Riverview Ridge Place. Most homes will range from...