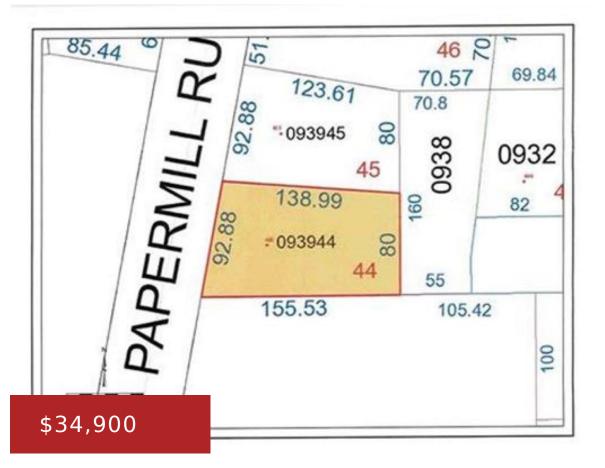

### 445 PAPERMILL RUN 44, KIMBERLY, WI, 54136-0000

https://www.adashunjones.com

Lot is located in a unique Kimberly subdivision close to the Fox River.

Addendum 1 to Offer to Purchase MUST be attached to offer.