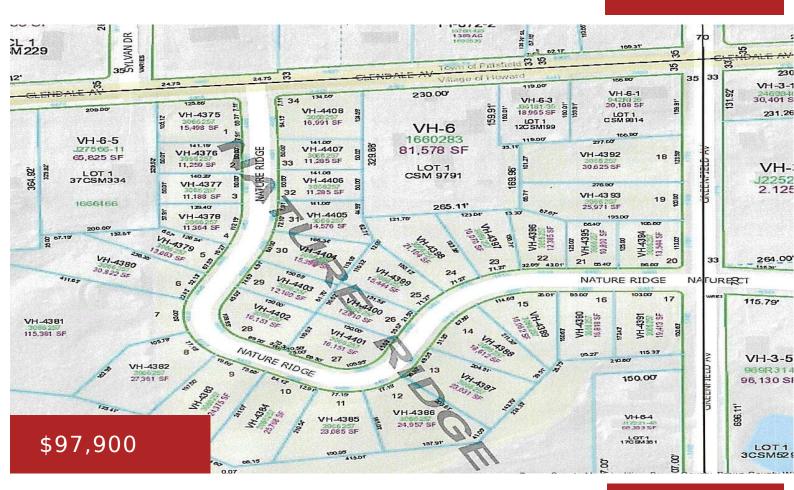

### 4446 NATURE RIDGE, HOWARD, WI, 54313-0000

https://www.adashunjones.com

#### 4446 NATURE Ridge, HOWARD, WI, 54313-0000

Desirable location in the Village of Howard. Relaxing country setting less than 10 minutes from schools, shopping, and a wide array of outdoor activities. Near Nouryon Sports Complex, Mountain Bay Trail & Howard Commons. Easy highway access nearby. Lot is builder exclusive with Black Diamond Builders. Don't miss out on this great opportunity!