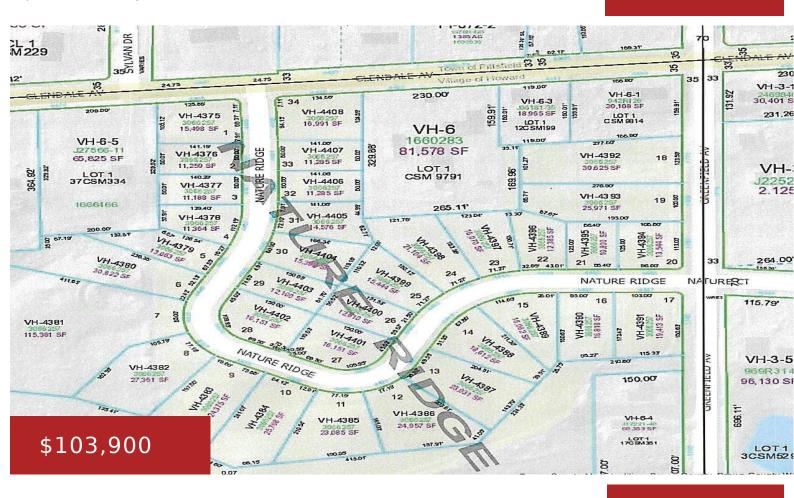

#### **4442 NATURE RIDGE, HOWARD, WI, 54313-0000**

https://www.adashunjones.com

Desirable location in the Village of Howard. Relaxing country setting less than 10 minutes from schools, shopping, and a wide array of outdoor activities. Near Nouryon Sports Complex, Mountain Bay Trail & Howard Commons. Easy highway access nearby. Lot is builder exclusive with Black Diamond Builders. Don't miss out on this great opportunity!