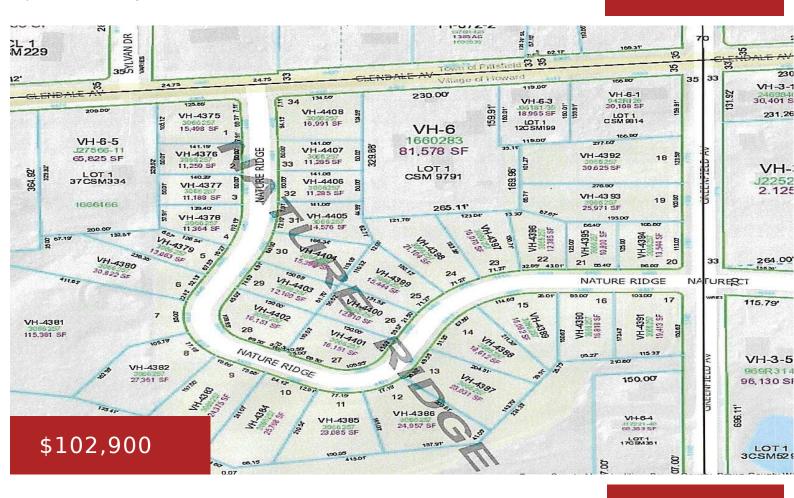

#### **4438 NATURE RIDGE, HOWARD, WI, 54313-0000**

https://www.adashunjones.com

Desirable location in the Village of Howard. Relaxing country setting less than 10 minutes from schools, shopping, and a wide array of outdoor activities. Near Nouryon Sports Complex, Mountain Bay Trail & Howard Commons. Easy highway access nearby. Lot is builder exclusive with Black Diamond Builders. Don't miss out on this great opportunity!