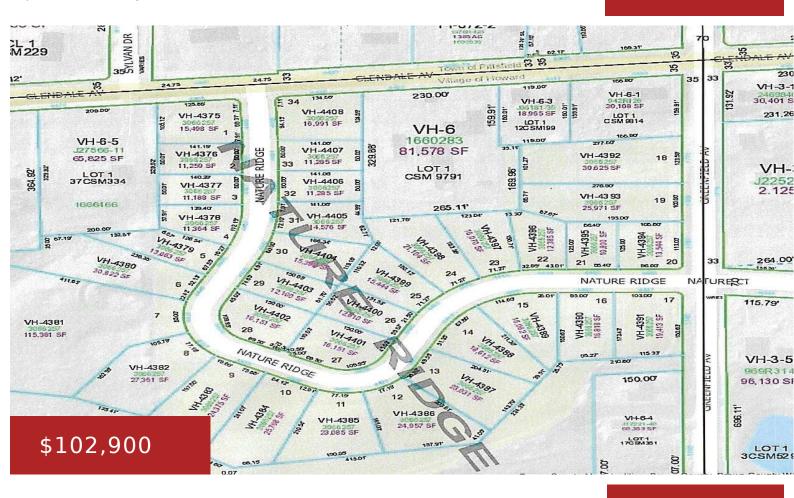

#### **4430 NATURE RIDGE, HOWARD, WI, 54313-0000**

https://www.adashunjones.com

Desirable location in the Village of Howard. Relaxing country setting less than 10 minutes from schools, shopping, and a wide array of outdoor activities. Near Nouryon Sports Complex, Mountain Bay Trail & Howard Commons. Easy highway access nearby. Lot is builder exclusive with Black Diamond Builders. Don't miss out on this great opportunity!