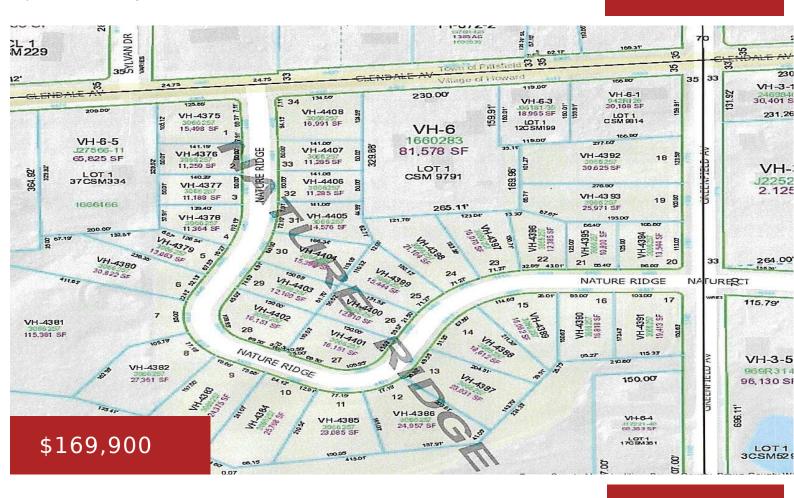

#### **4429 NATURE RIDGE, HOWARD, WI, 54313-0000**

https://www.adashunjones.com

Desirable location in the Village of Howard. Relaxing country setting less than 10 minutes from schools, shopping, and a wide array of outdoor activities. Near Nouryon Sports Complex, Mountain Bay Trail & Howard Commons. Easy highway access nearby. Lot is builder exclusive with Black Diamond Builders. Don't miss out on this great opportunity!