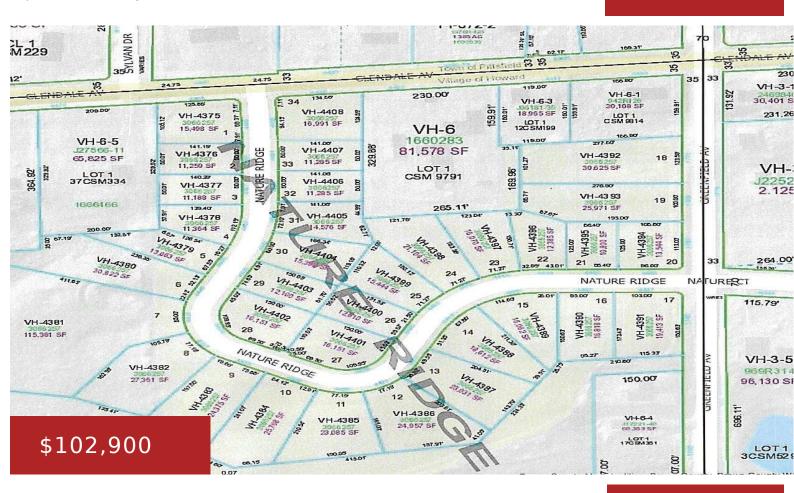

#### **4426 NATURE RIDGE, HOWARD, WI, 54313-0000**

https://www.adashunjones.com

Desirable location in the Village of Howard. Relaxing country setting less than 10 minutes from schools, shopping, and a wide array of outdoor activities. Near Nouryon Sports Complex, Mountain Bay Trail & Howard Commons. Easy highway access nearby. Lot is builder exclusive with Black Diamond Builders. Don't miss out on this great opportunity!