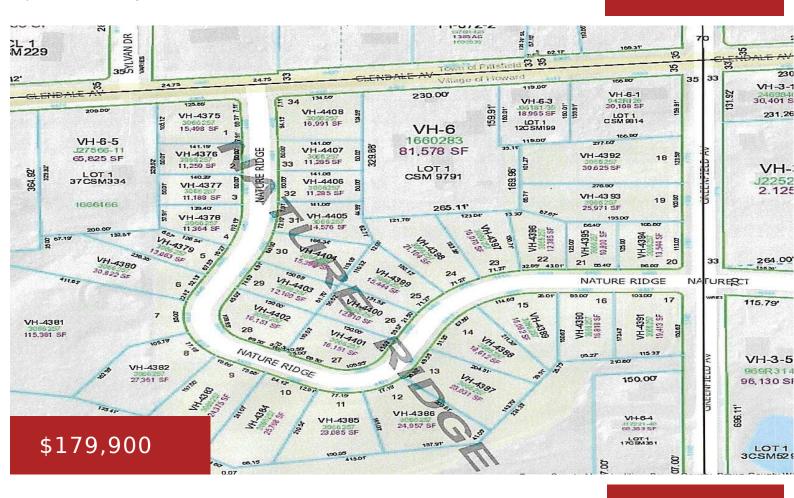

#### **4425 NATURE RIDGE, HOWARD, WI, 54313-0000**

https://www.adashunjones.com

Desirable location in the Village of Howard. Relaxing country setting less than 10 minutes from schools, shopping, and a wide array of outdoor activities. Near Nouryon Sports Complex, Mountain Bay Trail & Howard Commons. Easy highway access nearby. Lot is builder exclusive with Black Diamond Builders. Don't miss out on this great opportunity!