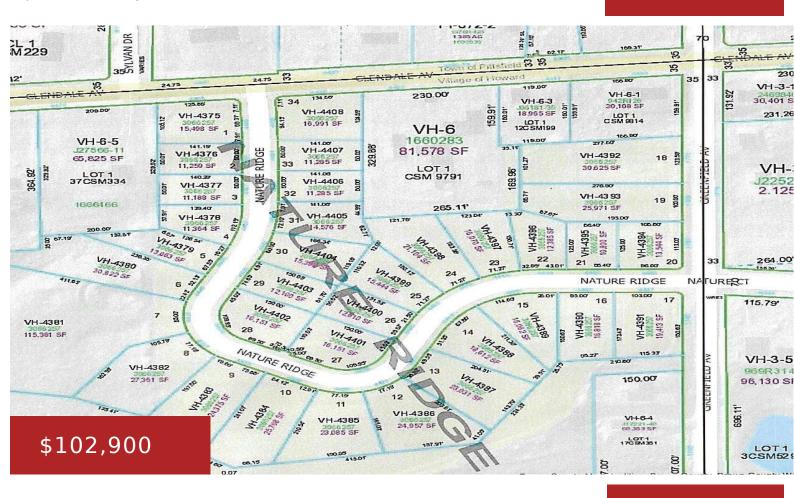

### **4422 NATURE RIDGE, HOWARD, WI, 54313-0000**

https://www.adashunjones.com

Desirable location in the Village of Howard. Relaxing country setting less than 10 minutes from schools, shopping, and a wide array of outdoor activities. Near Nouryon Sports Complex, Mountain Bay Trail & Howard Commons. Easy highway access nearby. Lot is builder exclusive with Black Diamond Builders. Don't miss out on this great opportunity!