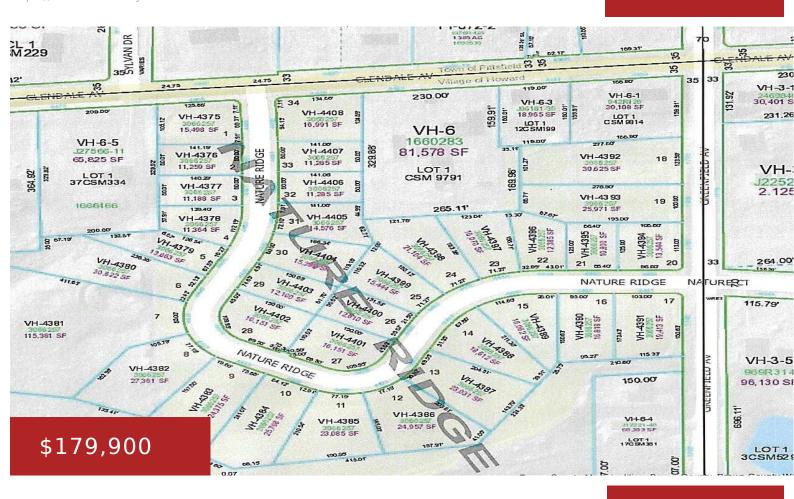

#### **4421 NATURE RIDGE, HOWARD, WI, 54313-0000**

https://www.adashunjones.com

Desirable location in the Village of Howard. Relaxing country setting less than 10 minutes from schools, shopping, and a wide array of outdoor activities. Near Nouryon Sports Complex, Mountain Bay Trail & Howard Commons. Easy highway access nearby. Lot is builder exclusive with Black Diamond Builders. Don't miss out on this great opportunity!