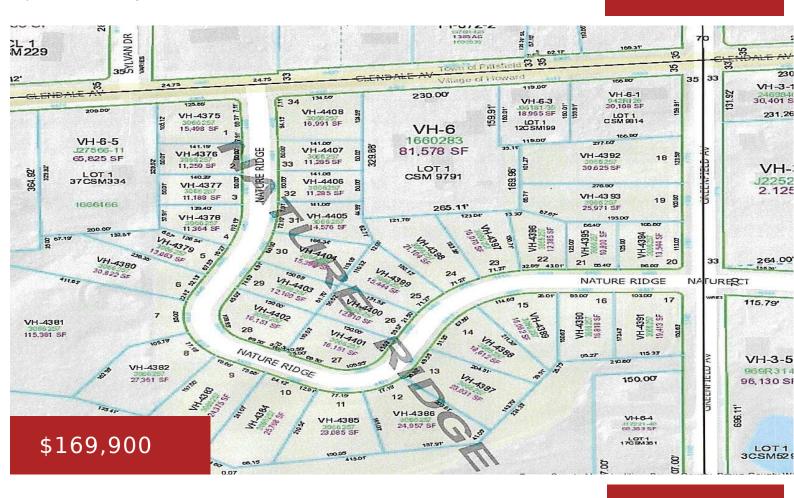

### **4417 NATURE RIDGE, HOWARD, WI, 54313-0000**

https://www.adashunjones.com

Desirable location in the Village of Howard. Relaxing country setting less than 10 minutes from schools, shopping, and a wide array of outdoor activities. Near Nouryon Sports Complex, Mountain Bay Trail & Howard Commons. Easy highway access nearby. Lot is builder exclusive with Black Diamond Builders. Don't miss out on this great opportunity!