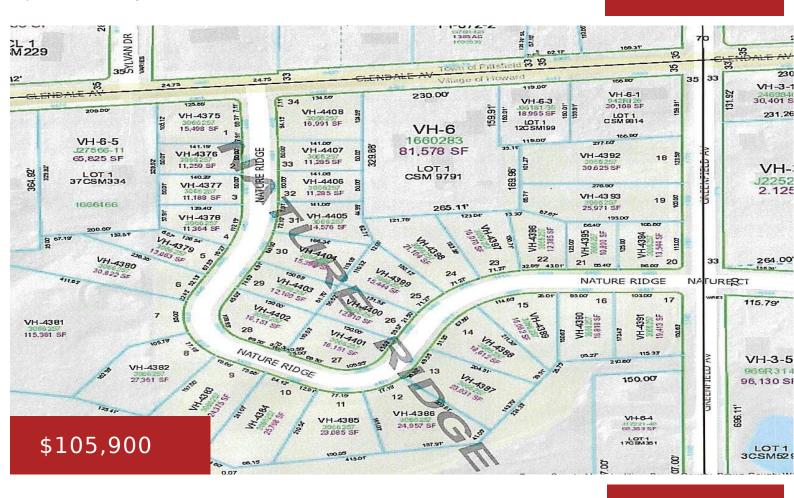

### **4414 NATURE RIDGE, HOWARD, WI, 54313-0000**

https://www.adashunjones.com

Desirable location in the Village of Howard. Relaxing country setting less than 10 minutes from schools, shopping, and a wide array of outdoor activities. Near Nouryon Sports Complex, Mountain Bay Trail & Howard Commons. Easy highway access nearby. Lot is builder exclusive with Black Diamond Builders. Don't miss out on this great opportunity!