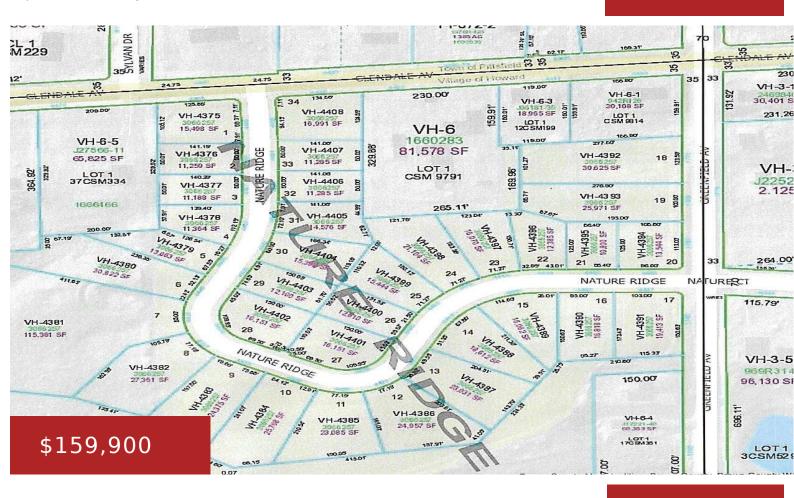

#### **4413 NATURE RIDGE, HOWARD, WI, 54313-0000**

https://www.adashunjones.com

Desirable location in the Village of Howard. Relaxing country setting less than 10 minutes from schools, shopping, and a wide array of outdoor activities. Near Nouryon Sports Complex, Mountain Bay Trail & Howard Commons. Easy highway access nearby. Lot is builder exclusive with Black Diamond Builders. Don't miss out on this great opportunity!