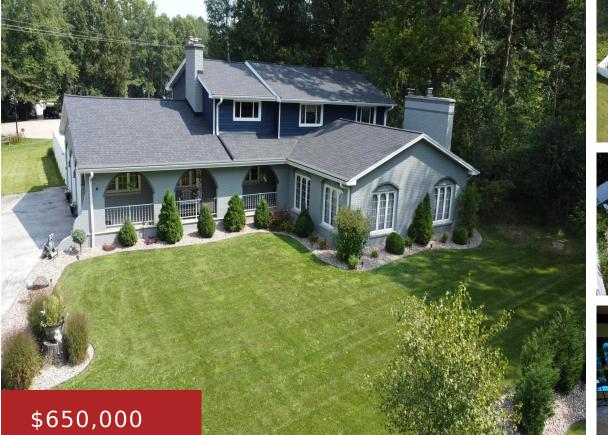

### 4412 INDIAN TRAIL, GREEN BAY, WI, 54313-6768

https://www.adashunjones.com

4412 INDIAN Trail, GREEN BAY, WI, 54313-6768

Come see this beautiful and unique home located in Indian Trails. Situated on 1.41partially wooded acres, this nicely landscaped home features a fenced in back yard with a 9 ft deep in-ground pool and hot tub. Lots of room to entertain inside as well with a large formal dining room and spacious living room. There...

- 4 beds
- 4 baths
- Residential
- Residential
- Closed
- 4315 sq ft