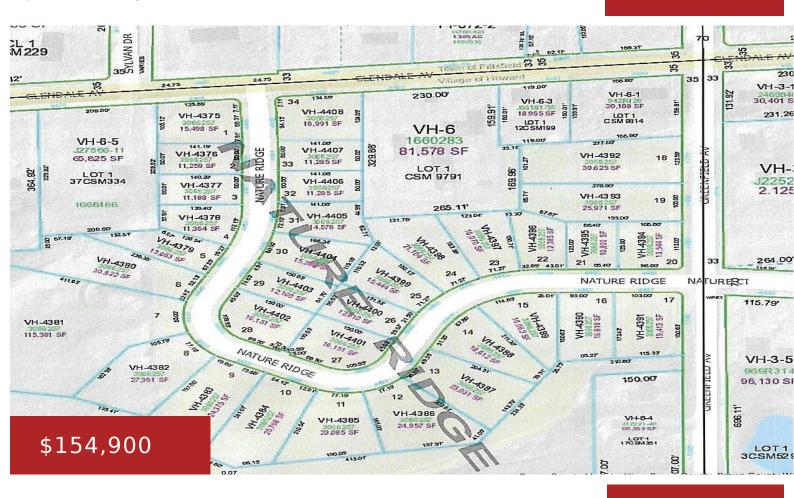

### **4409 NATURE RIDGE, HOWARD, WI, 54313-0000**

https://www.adashunjones.com

Desirable location in the Village of Howard. Relaxing country setting less than 10 minutes from schools, shopping, and a wide array of outdoor activities. Near Nouryon Sports Complex, Mountain Bay Trail & Howard Commons. Easy highway access nearby. Lot is builder exclusive with Black Diamond Builders. Don't miss out on this great opportunity!