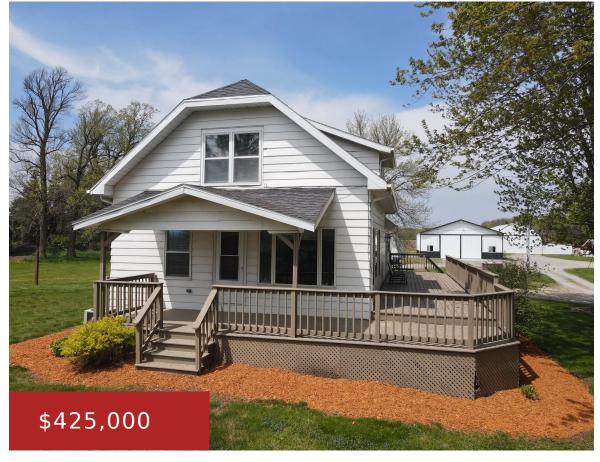

### 4408 SAMPSON ROAD, LITTLE SUAMICO, WI, 54141

https://www.adashunjones.com

4408 SAMPSON Road, LITTLE SUAMICO, WI, 54141

Sitting on 6 1/2 acres, this charming 4 bedroom, 1 1/2 bath farmhouse offers the perfect mix of space and comfort. Three large outbuildings plus a 38'x98' barn provides endless possibilities—whether you need storage, a workshop, a place for animals or a space for hobbies. The 48'x50' sized outbuilding is insulated and heated with an...

**Gina**Gina Cramer Realty LLC

- 4 beds
- 2 baths
- Residential
- Residential, Single Family Residence
- Active
- 1736 sq ft