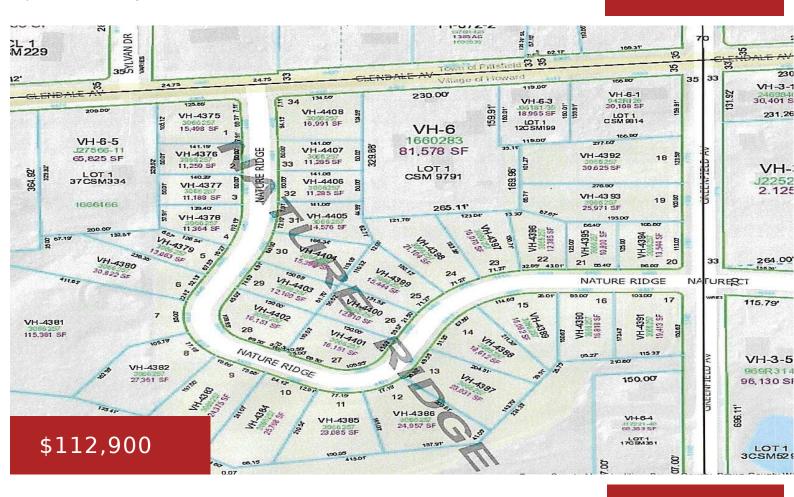

#### **4405 NATURE RIDGE, HOWARD, WI, 54313-0000**

https://www.adashunjones.com

Desirable location in the Village of Howard. Relaxing country setting less than 10 minutes from schools, shopping, and a wide array of outdoor activities. Near Nouryon Sports Complex, Mountain Bay Trail & Howard Commons. Easy highway access nearby. Lot is builder exclusive with Black Diamond Builders. Don't miss out on this great opportunity!