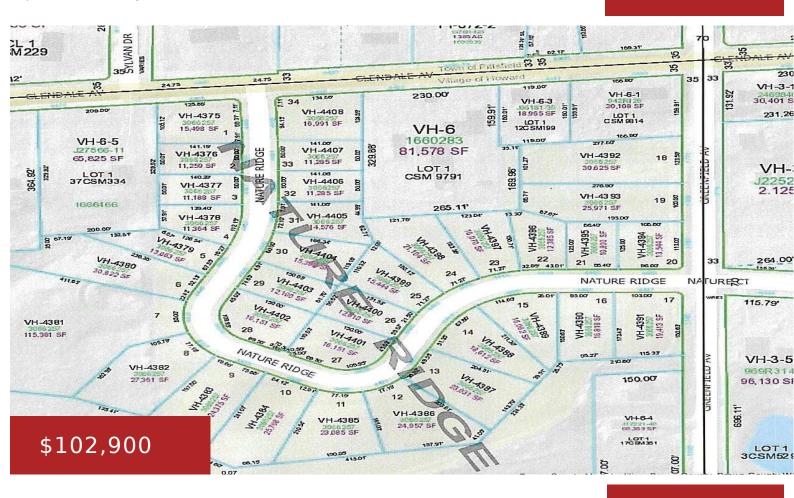

### **4401 NATURE RIDGE, HOWARD, WI, 54313-0000**

https://www.adashunjones.com

Desirable location in the Village of Howard. Relaxing country setting less than 10 minutes from schools, shopping, and a wide array of outdoor activities. Near Nouryon Sports Complex, Mountain Bay Trail & Howard Commons. Easy highway access nearby. Lot is builder exclusive with Black Diamond Builders. Don't miss out on this great opportunity!