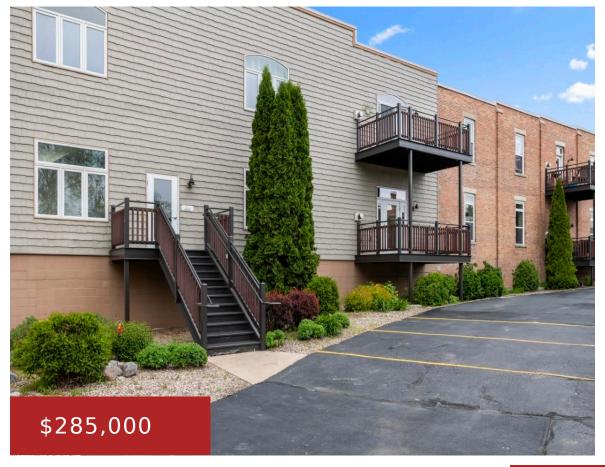

#### 438 WASHINGTON STREET, WRIGHTSTOWN, WI, 54180

https://www.adashunjones.com

438 WASHINGTON Street, WRIGHTSTOWN, WI, 54180

Riverside Living in the Heart of Wrightstown! 2 bed, 2 bath condo offering scenic river views & an unbeatable location within a block of the vibrant Wrightstown River District, home to outdoor live music & 5 local eateries. Start mornings at River Coffee & Cream, enjoy afternoons on the riverside trail, & grab dinner at...

**Greg**LIV Wisconsin Realty

- 2 beds
- 2 baths
- Residential
- •

Condo,Condominium

- Active
- 1600 sq ft

**Features** 

GarageYN: No AttachedGarageYN: No

FireplaceYN: No PoolPrivateYN: No

**ExteriorFeatures:** Balcony **Features:** At Least 1 Bathtub, Cable Available, Gas, Hi-