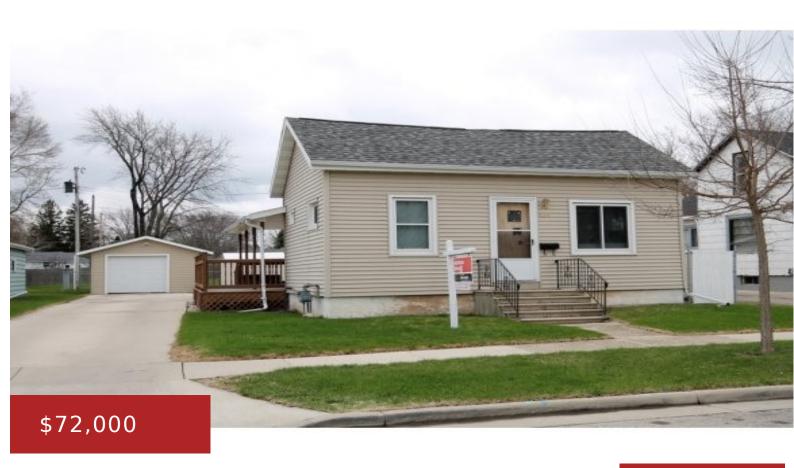

### 436 PORTAGE ST, FOND DU LAC, WI, 54935-3142

https://www.adashunjones.com

CUTE,COZY, AND WORRY-FREE! This well-cared for 3br ranch is perfect for someone looking for a maintenance-free home. Lots of updates! Newer roof, windows and vinyl siding. Brand new energy efficient furnace and water heater in February 2014. New carpet, new countertops in kitchen and a fresh coat of paint makes a perfect blank slate for...

#### Listing

Adashun Jones, Inc.

- 3 beds
- 1 bath
- Residential
- Residential, Single Family Residence
- Closed
- 867 sq ft

**Features** 

**GarageYN:** No **AttachedGarageYN:** No

FireplaceYN: No PoolPrivateYN: No

# **Building Details**

**NewConstructionYN:** No

**Heating:** Forced Air, Wall Unit(s)

**Exterior material:** Vinyl Siding

ArchitecturalStyle: Ranch

**Basement:** Full

Parking: Detached, Garage Door Opener