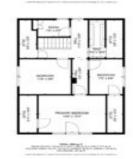

### **Room Sizes**

| Room type            | Dimensions | Level |
|----------------------|------------|-------|
| Bedroom 1            | 10x15      | Upper |
| Bedroom 2            | 10x11      | Upper |
| Bedroom 3            | 8x10       | Upper |
| Formal Dining Room   | 10x11      | Main  |
| Kitchen              | 12x18      | Main  |
| Living Or Great Room | 13x23      | Main  |
| Unfinished           | 11x26      | Lower |
| Unfinished 2         | 4x10       | Lower |
| Other Room           | 5x18       | Main  |
| Other Room 2         | 5x8        | Upper |