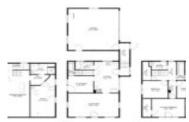

### **Room Sizes**

| Room type            | Dimensions | Level |
|----------------------|------------|-------|
| Bedroom 1            | 10x15      | Upper |
| Bedroom 2            | 10x11      | Upper |
| Bedroom 3            | 8x10       | Upper |
| Formal Dining Room   | 10x11      | Main  |
| Kitchen              | 12x18      | Main  |
| Living Or Great Room | 13x23      | Main  |
| Unfinished           | 11x26      | Lower |
| Unfinished 2         | 4x10       | Lower |
| Other Room           | 5x18       | Main  |
| Other Room 2         | 5x8        | Upper |