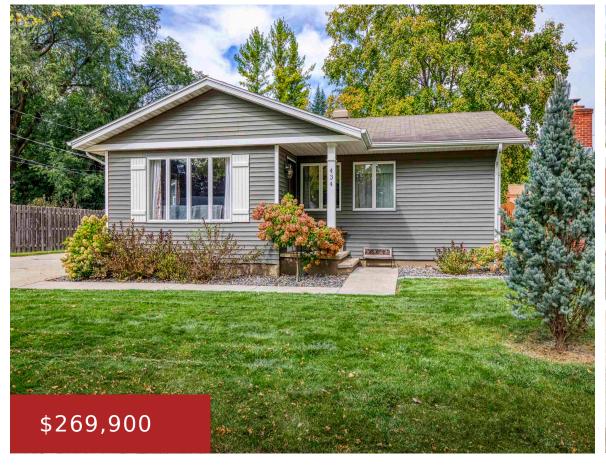

# 434 PATRICK STREET, COMBINED LOCKS, WI, 54113-1223

https://www.adashunjones.com

434 PATRICK Street, COMBINED LOCKS, WI, 54113-1223

Welcome to this charming ranch situated on a quiet street in the desirable Kimberly SD. The kitchen is both stylish & practical w/updated appliances, cabinets & countertops. Imagine enjoying your morning coffee w/a view of your fenced backyard—a private oasis for relaxation & play. The partially finished LL is ready for your finishing touch. This...

- 3 beds
- 2 baths
- Residential
- Residential
- Closed
- 1538 sq ft

Jill Century 21 Ace Realty

**Features** 

GarageYN: No AttachedGarageYN: No

FireplaceYN: No PoolPrivateYN: No

**ExteriorFeatures:** Fenced Yard, Patio **Features:** Elect Built In-Not Frplc,Hi-Speed Internet

# **Building Details**

NewConstructionYN: No ArchitecturalStyle: Ranch

**Heating:** Central A/C, Forced Air **Basement:** Full, Partial Fin. Contiguous, Sump

Pump

Exterior material: Fenced Yard, Patio, Vinyl Parking: Detached