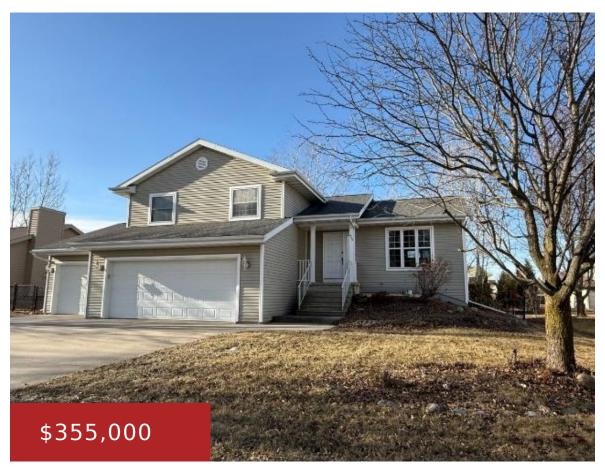

### 432 CROWFOOT AVENUE, FOND DU LAC, WI, 54935

https://www.adashunjones.com

432 CROWFOOT Avenue, FOND DU LAC, WI, 54935

This awesome 3 bedroom, 2.5 bath home features quartz countertops in kitchen, large family room with fireplace, and spacious bedrooms. 3 car garage and nice size fenced in yard w/deck.

**Kelly**Adashun Jones, Inc.

- 3 beds
- 3 baths
- Residential
- Residential
- Active
- 1747 sq ft

**Features** 

GarageYN: No AttachedGarageYN: No

FireplaceYN: No PoolPrivateYN: No

**ExteriorFeatures:** Deck, Fenced Yard **Features:** Gas, Kitchen Island, One

# **Building Details**

NewConstructionYN: No ArchitecturalStyle: Other

**Heating:** Central A/C, Forced Air **Basement:** Finished Pre-2020, Full, Partial, Partial

Fin. Non-contig

**Exterior material:** Deck,Fenced Yard,Vinyl **Parking:** Attached,Opener Included