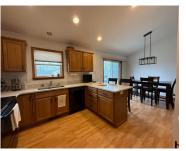

### 432 CROWFOOT AVENUE, FOND DU LAC, WI, 54935

https://www.adashunjones.com

432 CROWFOOT Avenue, FOND DU LAC, WI, 54935

This awesome 3 bedroom, 2.5 bath home features quartz countertops in kitchen, large family room with fireplace, and spacious bedrooms. 3 car garage and nice size fenced in yard w/deck.

**Kelly**Adashun Jones, Inc.

- 3 beds
- 3 baths
- Residential
- Residential
- Active
- 1747 sq ft

**Features** 

GarageYN: No AttachedGarageYN: No

FireplaceYN: No PoolPrivateYN: No

**ExteriorFeatures:** Deck, Fenced Yard **Features:** Gas, Kitchen Island, One

### **Room Sizes**

| Room type            | Dimensions | Level |
|----------------------|------------|-------|
| Bedroom 1            | 15x14      | Upper |
| Bedroom 2            | 11x10      | Upper |
| Bedroom 3            | 11x10      | Upper |
| Family Room          | 20x15      | Lower |
| Kitchen              | 12x11      | Main  |
| Living Or Great Room | 17x11      | Main  |
| Dining Room          | 10x11      | Main  |