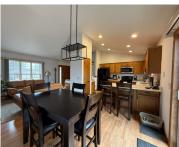

### 432 CROWFOOT AVENUE, FOND DU LAC, WI, 54935

https://www.adashunjones.com

432 CROWFOOT Avenue, FOND DU LAC, WI, 54935

This awesome 3 bedroom, 2.5 bath home features quartz countertops in kitchen, large family room with fireplace, and spacious bedrooms. 3 car garage and nice size fenced in yard w/deck.

**Kelly**Adashun Jones, Inc.

- 3 beds
- 3 baths
- Residential
- Residential
- Active
- 1747 sq ft

**Features** 

GarageYN: No AttachedGarageYN: No

FireplaceYN: No PoolPrivateYN: No

**ExteriorFeatures:** Deck, Fenced Yard **Features:** Gas, Kitchen Island, One

### **Room Sizes**

| Room type            | Dimensions | Level |
|----------------------|------------|-------|
| Bedroom 1            | 15x14      | Upper |
| Bedroom 2            | 11x10      | Upper |
| Bedroom 3            | 11x10      | Upper |
| Family Room          | 20x15      | Lower |
| Kitchen              | 12x11      | Main  |
| Living Or Great Room | 17x11      | Main  |
| Dining Room          | 10x11      | Main  |