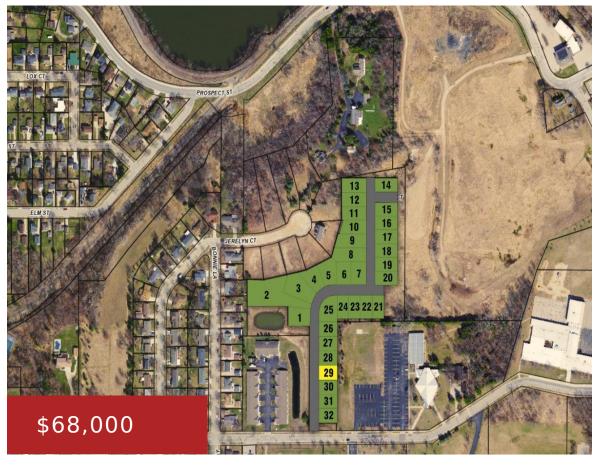

## 431 RIVERVIEW RIDGE PLACE 29, COMBINED LOCKS, WI, 54113

https://www.adashunjones.com

431 RIVERVIEW RIDGE Place 29, COMBINED LOCKS, WI, 54113

Welcome to Riverview Ridge Place, a luxury twist on a traditional neighborhood. With an ideal location in the Village of Combined Locks, covenants that will certainly protect your investment and a Neighborhood Association that cares for lawn and snow removal there is a lot to love about Riverview Ridge Place. Most homes will range from...