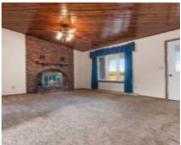

### **Room Sizes**

| Room type            | Dimensions | Level |
|----------------------|------------|-------|
| Bedroom 1            | 15x12      | Main  |
| Bedroom 2            | 12x10      | Main  |
| Bedroom 3            | 11x11      | Main  |
| Kitchen              | 17x15      | Main  |
| Living Or Great Room | 17x15      | Main  |
| Dining Room          | 13x12      | Main  |