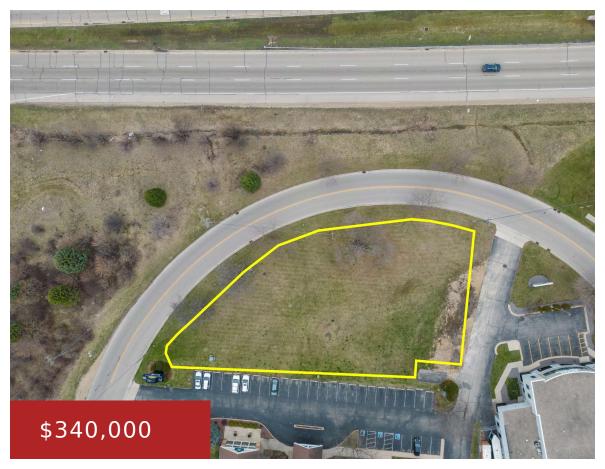

## 4302 BROADWAY, MADISON, WI, 53716

https://www.adashunjones.com

Active

• 0 sq ft

Fantastic Commercial land with great visibility from Hwy 51/Stoughton Road. Just minutes from Hwy 12/18 and Hwy 90 and 94, this location is perfect for a fast food, coffee drive-through, or indoor car wash. Starting a new business? Here's a great location to build! Conveniently located between a hotel and a well-known business with 300...