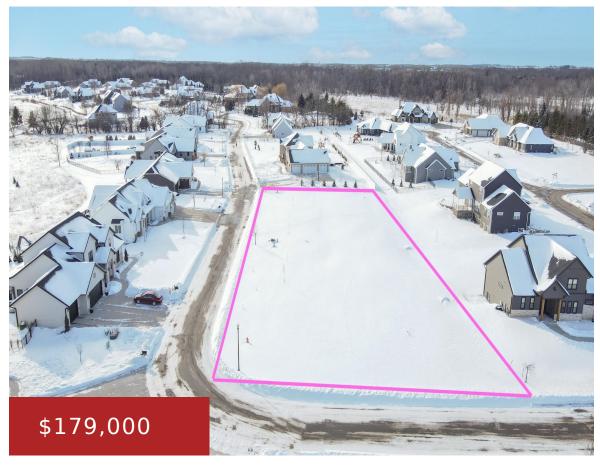

## 4281 BOUNTIFUL LANE, APPLETON, WI, 54913

https://www.adashunjones.com

4281 BOUNTIFUL Lane, APPLETON, WI, 54913

The one you've been waiting for! Build your dream home with builder of choice on this 0.84 +/- acre lot. Sought after, established neighborhood located between Bubolz Nature Center and Appleton Alliance. Retreat to walking trails, ponds and nearby shopping in this one of a kind community. All city services are included. Covenants and survey...