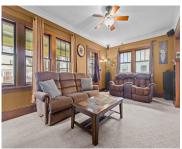

## **427 15TH AVENUE, OSHKOSH, WI, 54902**

https://www.adashunjones.com

Beautiful Craftsman Character Home! There is so much to love with this charming home. Crown molding, built in bookshelves, hardwood flooring under current flooring & closets galore!! Easy highway access, close to restaurants, grocery stores, shopping, YMCA & parks. Three bedrooms have been virtually staged. Buyer to verify room measurements if needed. Schedule your showing...

**Amenities:** Dishwasher, Dryer, Range, Refrigerator, Washer **Water Source:** Public

**Sewer:** Public Sewer

**Room Sizes** 

| Room type          | Dimensions | Level |
|--------------------|------------|-------|
| Bedroom 1          | 11×10      | Main  |
| Bedroom 2          | 12×10      | Upper |
| Bedroom 3          | 12x10      | Upper |
| Bedroom 4          | 10x9       | Upper |
| Formal Dining Room | 14x11      | Main  |
| Kitchen            | 10×10      | Main  |
| Living Room        | 19x11      | Main  |
| Other Room         | 22x12      | Lower |