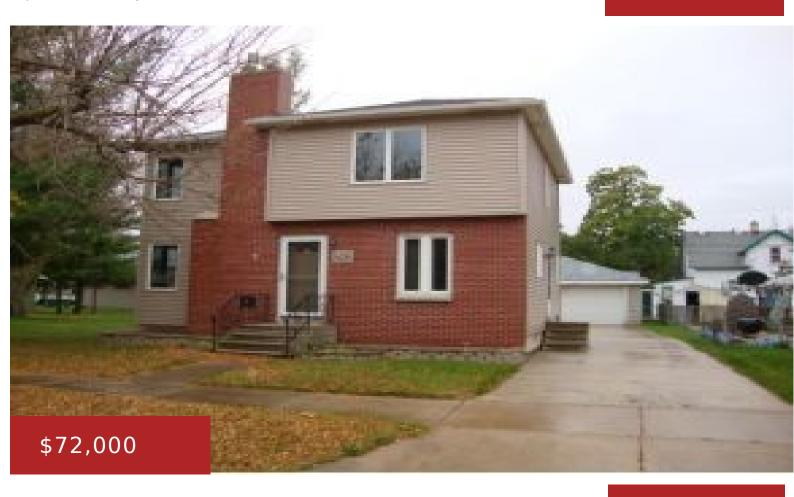

### 426 HENRY ST, FOND DU LAC, WI, 54935

https://www.adashunjones.com

NW neighborhood home featuring 2 stories, 3 upper bedrooms, detached garage and over 1300 sq ft of living space. Call for a showing today.

- 3 beds
- 1 bath
- Residential
- Residential, Single Family Residence
- Closed
- 1312 sq ft

## **Building Details**

NewConstructionYN: No

Basement: Full

Parking: Detached

**Heating:** Forced Air

Exterior material: Brick, Vinyl Siding