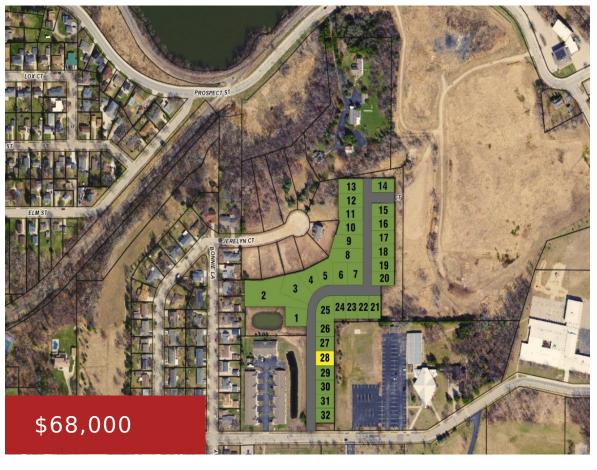

## 425 RIVERVIEW RIDGE PLACE 28, COMBINED LOCKS, WI, 54113

https://www.adashunjones.com

425 RIVERVIEW RIDGE Place 28, COMBINED LOCKS, WI, 54113

Welcome to Riverview Ridge Place, a luxury twist on a traditional neighborhood. With an ideal location in the Village of Combined Locks, covenants that will certainly protect your investment and a Neighborhood Association that cares for lawn and snow removal there is a lot to love about Riverview Ridge Place. Most homes will range from...