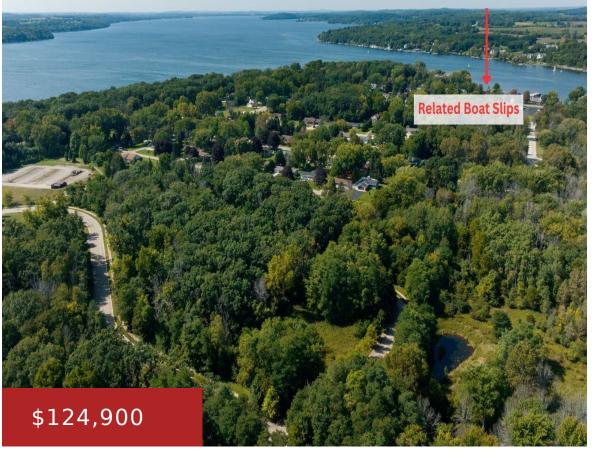

#### 424 STONEHAVEN DRIVE, GREEN LAKE, WI, 54941

https://www.adashunjones.com

424 Stonehaven Drive, Green Lake, WI, 54941

Evensong Estates is Green Lake's newest subdivision set amongst areas of

downtown Green Lake boasting nineteen (19) residential lots having

available while supplies last. Lots are within walking distance...

mature hardwood trees and beautiful meadows. Located right in the heart of

approximately one half acre each in size. Big Green Lake boat slip rentals are