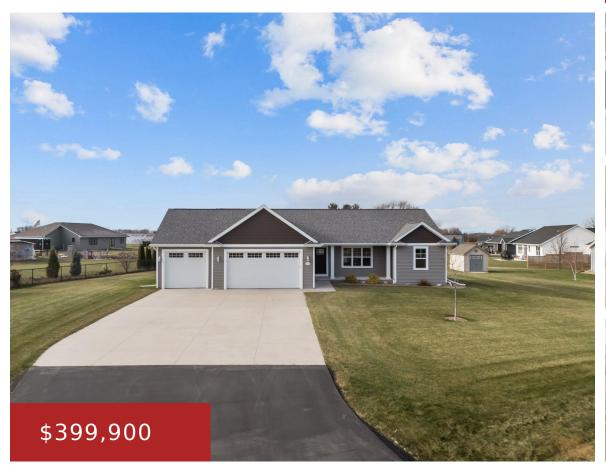

4215 MARQUART Lane, Omro, WI, 54963

Close to Lake Butte des Morts with its own private park! Built in 2018, this property has been beautifully maintained. Professionally landscaped with grass, stone, trees, and bushes. Large yard includes a storage shed and enclosed garden full of luscious strawberry plants! Open-concept design with walk-in pantry, custom angled kitchen island, and dark cabinets and...