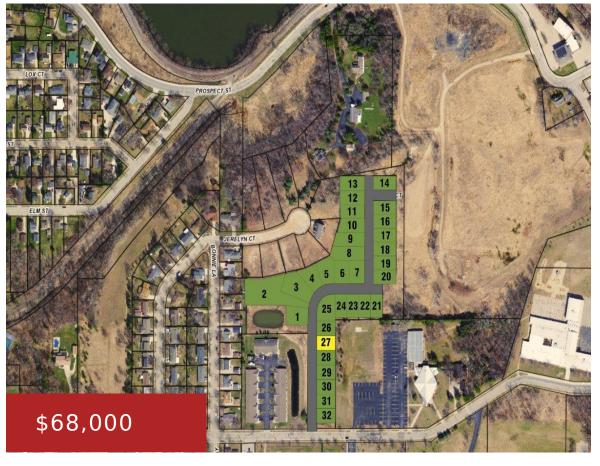

## 421 RIVERVIEW RIDGE PLACE 27, COMBINED LOCKS, WI, 54113

https://www.adashunjones.com

421 RIVERVIEW RIDGE Place 27, COMBINED LOCKS, WI, 54113

Welcome to Riverview Ridge Place, a luxury twist on a traditional neighborhood. With an ideal location in the Village of Combined Locks, covenants that will certainly protect your investment and a Neighborhood Association that cares for lawn and snow removal there is a lot to love about Riverview Ridge Place. Most homes will range from...

- Land
- Residential, Vacant Land/Acreage
- Active

**Jenny** LPT Realty

**Features** 

GarageYN: No AttachedGarageYN: No

FireplaceYN: No PoolPrivateYN: No

Lot Features: Adjacent to Public Land, Cul- Utilities: Cable Available, Electricity Available,

De-Sac, Rural - Subdivision Natural Gas Available, Phone Available

**Features:** High Speed Internet