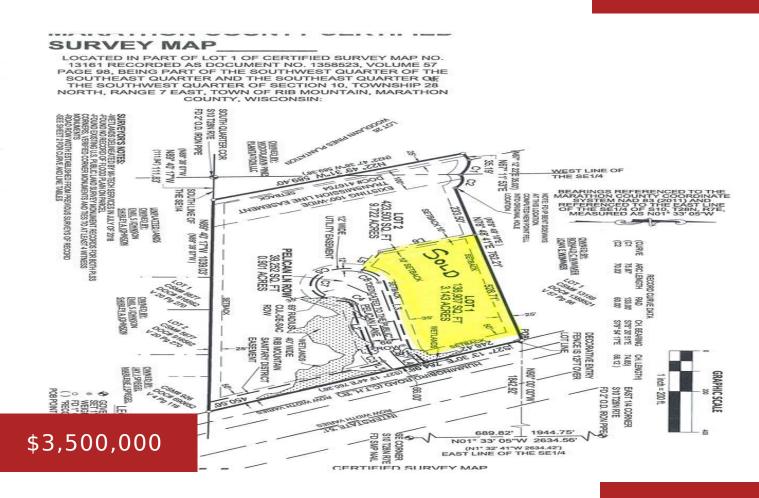

#### 4202 HUMMINGBIRD ROAD, WAUSAU, WI, 54401

https://www.adashunjones.com

4202 HUMMINGBIRD Road, Wausau, WI, 54401

Nearly 14 acres with Highway 51 exposure on Frontage Rd. Currently zoned Suburban Office with options Seller will divide. This property is vacant land to be used for Commercial purposes. SELLER WILL DIVIDE