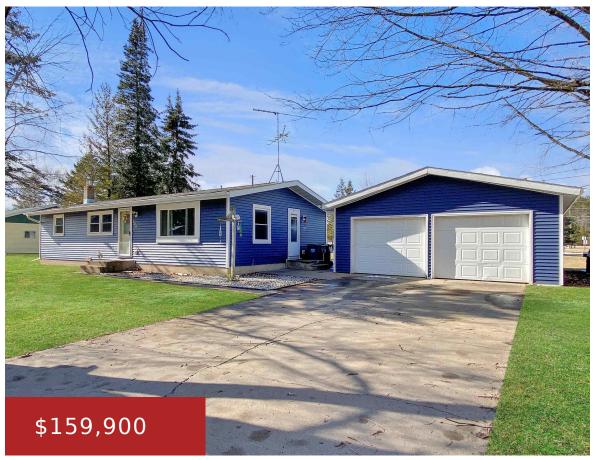

#### 420 MUCH STREET, MARION, WI, 54950-9513

https://www.adashunjones.com

This clean and updated 3-bedroom, 2-bath ranch in the City of Marion sits on a spacious corner lot and offers a warm, inviting atmosphere. The main level features a well-appointed kitchen, dining area, living room, three bedrooms, and a full bath. The partially finished basement adds even more living space with a generous family room...

#### Skylar

Keller Williams Fox Cities

- 3 beds
- 2 baths
- Residential
- Residential, Single Family Residence
- Closed
- 1728 sq ft

**Features** 

GarageYN: No AttachedGarageYN: No

FireplaceYN: No PoolPrivateYN: No

**Lot Features:** Corner Lot **Features:** Free Standing, Freestanding/Stove, Gas, One

**Above Grade Finished Area, Below Grade Finished Area, sq ft:** 576

Tax Amount: 2161.55 Inclusions: Dishwasher, Stove/Oven, Refrigerator, Washer,

# **Building Details**

NewConstructionYN: No Heating: Other

Basement: Full, Partial Fin. Contiguous Exterior material: Vinyl, Vinyl Siding

Parking: Detached