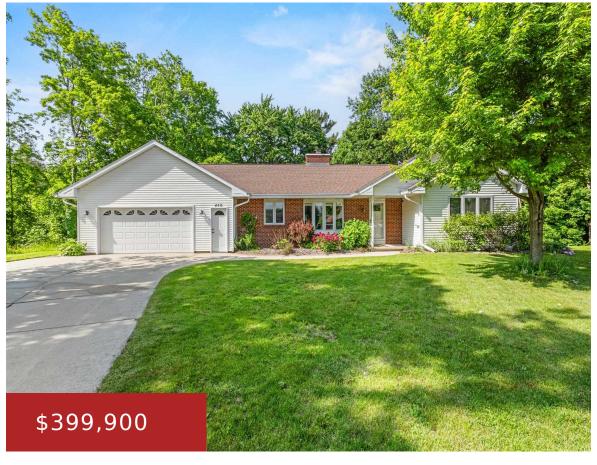

### 420 MELISSA COURT, DENMARK, WI, 54208

https://www.adashunjones.com

420 MELISSA Court, DENMARK, WI, 54208

One owner home located on just under an acre in the Village of Denmark on the end of a cul-de-sac! Hardwood flooring flows through most of this sprawling approx 1,600 sq.ft 3 bedroom, 1.5 bathroom home w/ a wooded backdrop for privacy! Large living room with wood burning fireplace, large kitchen which includes the appliances,...