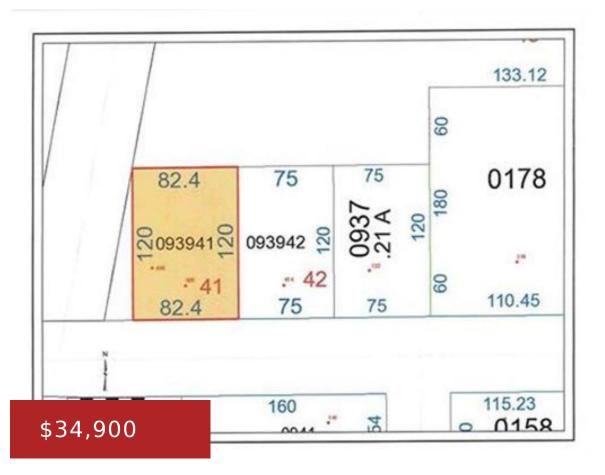

### **420 MAES AVENUE 41, KIMBERLY, WI, 54136-0000**

https://www.adashunjones.com

Lot is located in a unique Kimberly subdivision close to the Fox River.

Addendum 1 to Offer to Purchase MUST be attached to offer.

Lot Features: Level Utilities: Electricity Available, Gas

**Tax Amount:** 439.14