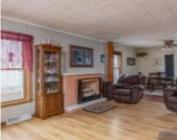

### **Room Sizes**

| Room type            | Dimensions | Level |
|----------------------|------------|-------|
| Bedroom 1            | 11x12      | Main  |
| Bedroom 2            | 11x13      | Upper |
| Bedroom 3            | 12x15      | Upper |
| Kitchen              | 11x11      | Main  |
| Living Or Great Room | 11x18      | Main  |
| Dining Room          | 11x9       | Main  |