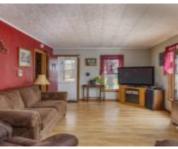

### **Room Sizes**

| Room type            | Dimensions | Level |
|----------------------|------------|-------|
| Bedroom 1            | 11x12      | Main  |
| Bedroom 2            | 11x13      | Upper |
| Bedroom 3            | 12x15      | Upper |
| Kitchen              | 11x11      | Main  |
| Living Or Great Room | 11x18      | Main  |
| Dining Room          | 11x9       | Main  |