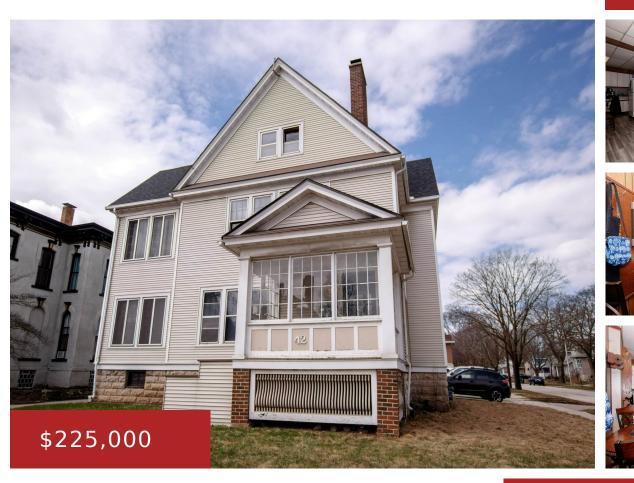

#### 42 PARK AVENUE, FOND DU LAC, WI, 54935

https://www.adashunjones.com

42 PARK Avenue, FOND DU LAC, WI, 54935

Solid 3-unit property generating \$2,700 in monthly rent with long-term rental consistency. All tenants are on month-to-month leases, offering flexibility for future plans. Recent updates include roof, water heaters, and flooring. The unfinished attic provides potential to add a 4th unit and increase cash flow. Simple, clean, and easy to manage—this one's ready to go....