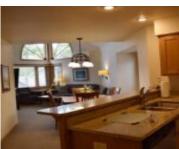

## **Room Sizes**

| Room type            | Dimensions | Level |
|----------------------|------------|-------|
| Bedroom 1            | 13x10      | Main  |
| Living Or Great Room | 12x11      | Main  |
| Dining Room          | 8x6        | Main  |